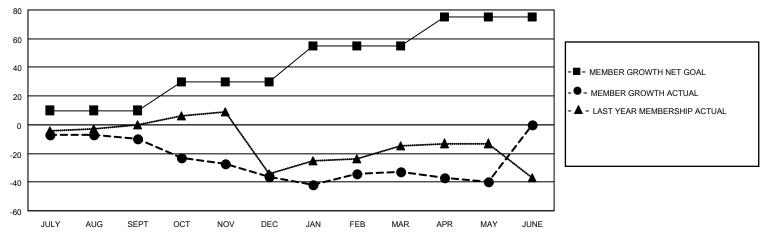

#### GOALS AND ACTUAL MEMBERS CUMULATIVE

| DROPPED CLUBS: 3 |     | 32 CLUBS OF 56 ADDED 1 OR<br>MORE NEW MEMBERS | GENDER DISTRIBUTION                |              |  |
|------------------|-----|-----------------------------------------------|------------------------------------|--------------|--|
|                  |     | MORE NEW MEMBERS                              | MALE                               | 783 (68.38%) |  |
|                  |     |                                               | FEMALE                             | 362 (31.62%) |  |
| DROPPED MEMBERS  |     |                                               | NON BINARY                         | 0 (0.00%)    |  |
|                  |     |                                               | PREFER NOT TO ANSWER               | 0 (0.00%)    |  |
| DECEASED         | 23  |                                               |                                    | ` '          |  |
| CLUB CANCELLED   | 0   | CLICK HERE FOR CUMULATIVE                     | TOTAL FAMILY UNIT MEMBERS 122      |              |  |
| OTHER            | 93  | MEMBERSHIP DATA                               |                                    |              |  |
| TOTAL            | 116 |                                               | FAMILY MEMBERS PAYING HALF DUES 61 |              |  |
|                  |     |                                               |                                    |              |  |